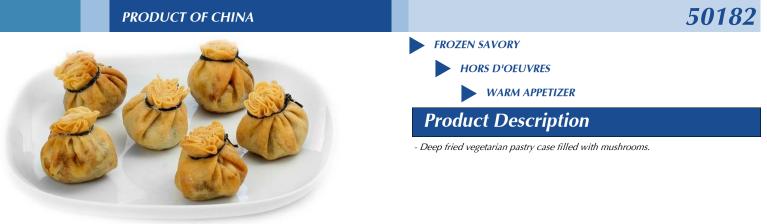

# Veg. purse w/ mushroom 4/80/0.88 oz

Physical Unit weight: 18 to 22 g (0.6 to 0.7 oz) Size: 3.5 x 4 cm Count: approximately 80 units per bag Nutrition

Allergens

CONTAINS WHEAT.

**Cooking Directions** 

### Organoleptic

Color: golden Texture: crispy Flavor: fried pastry, vegetables